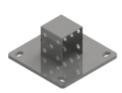

## **Ground Mounting systems**

**Mounting Base** Horizontal

**Mounting Base** Lengthwise

**Base Plate** Base Plate For Threaded Rod

**Base Plate** Base Plate For **Threaded Pipe** 