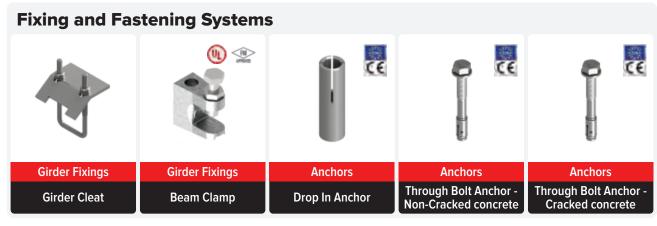

## **Fixing and Fastening Systems**

Fasteners
Threaded Rod

Fasteners Hex Bolt

Fasteners Hex Nut

Fasteners Hex Washer

Fasteners
Hex Connector