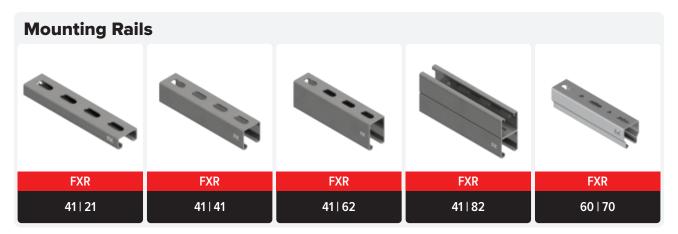

## **Heavy Duty Channel Accessories**

**Brackets Cantilever Bracket** 

**Connectors** Base Flange

**Connectors** Saddle Flange

**Connectors** Angle Bracket

**Accessories** Self Threading Bolt