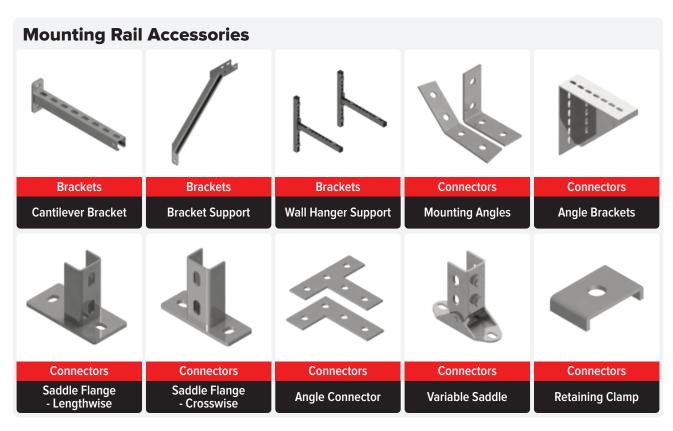

## **Heavy Duty Channel Accessories**

**Brackets Cantilever Bracket** 

**Connectors** Base Flange

**Connectors** Saddle Flange

**Connectors** Angle Bracket

**Accessories** Self Threading Bolt